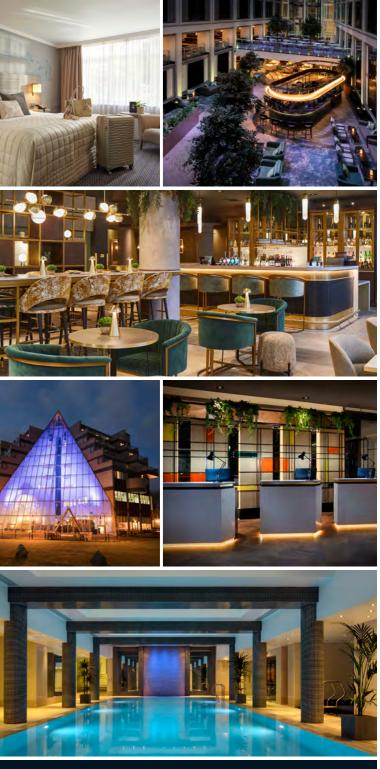

# Leonardo Royal Hotels

Leonardo Royal Hotels provide luxurious accommodation, attractive bars and restaurants, large event spaces and exceptional service.

Leonardo Royal Hotels include locations in Brighton, Edinburgh, Oxford, Southampton and three fantastic city centre locations in London, all nestled beside some of the capital's most famous landmarks such as St Paul's Cathedral, Tower Bridge, Tower of London and Shakespeare's Globe.

Leonardo Royal Hotels are also home to Rena Spa, offering a wonderful selection of specialist treatments all using Ishga products.

### LEONARDO ROYAL HOTELS OFFER:

- Guest relations desk
- Leo's restaurant & bar
- Leo's market breakfast with egg station
- Leo's coffee
- Large meeting & events facilities
- Rena spa in select locations
- Rena health & leisure in select locations
- High speed complimentary WiFi