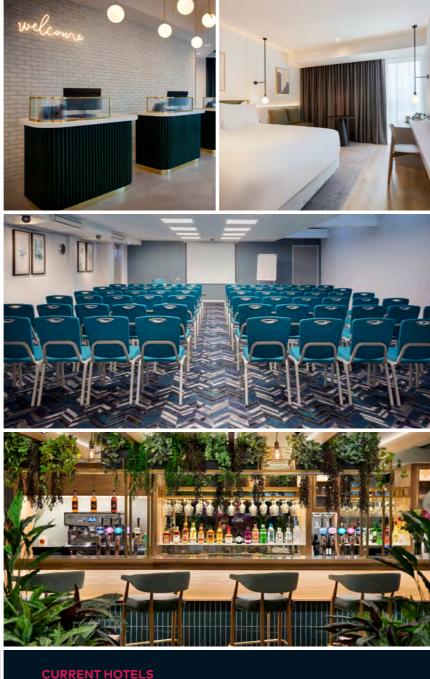

### HIGH END DESIGN WITH A LOCAL EDGE

At NYX Hotels, we go beyond luxury or comfort - we inspire guests to experience the city, whichever way they choose.

Our curated rooms, chic bars and restaurant are perfect for working, socialising, celebrating and unwinding.

### **NYX HOTELS OFFER:**

- Luxurious bedrooms with eye catching design and exceptional comfort
- Stylish bars and restaurants
- Rena Spa at NYX Hotel London Holborn
- State of the art gyms in select locations
- Central locations close to all major attractions and transport hubs
- High speed complimentary WiFi

### ALL LUXURIOUS BEDROOMS **INCLUDE AS STANDARD:**

- Bespoke DREAM bed
- Luxury toiletries
- Espresso Machine
- Premium teas and biscuits
- Mini Fridge
- Flat screen TV with Chromecast
- Laptop safe
- Pillow menu
- Hairdryer
- Iron and ironing board