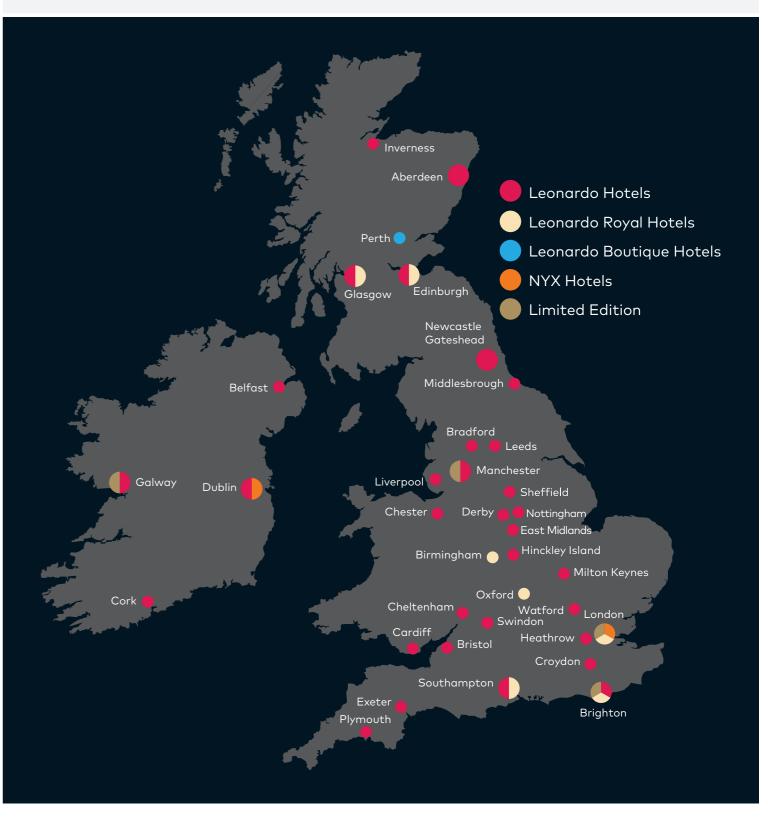

### **57 HOTELS IN THE UK & IRELAND**

LEONARDO Hotels LEONARDO ROYAL Hotels

LEONARDO Hotels LEONARDO ROYAL Hotels

- Aberdeen
- Aberdeen Airport Belfast
- Bradford
- Brighton - Bristol City
- Cardiff
- Cheltenham
- Chester - Cork
- London Croydon
- Derby
- Dublin Parnell
- Street

- Piccadilly
- Edinburgh Murrayfield
- Edinburgh City
- Exeter

East Midlands

Airport

- Inverness

- Dublin
- Christchurch

- Middlesbrough

Quayside

- Perth

Nottingham

- Galway

- Leeds

Liverpool

- Manchester
- Milton Keynes
- Newcastle Newcastle

- Glasgow
- Hinckley Island
  - Plymouth - Sheffield
  - Southampton
- London Heathrow - Swindon
- Airport - London Watford
- Manchester

- Leonardo Royal Hotel Birmingham
- Leonardo Royal Hotel **Brighton Waterfront**
- Leonardo Royal Hotel Edinburgh
- Leonardo Royal Hotel Glasgow
- Leonardo Royal Hotel London St Paul's

- Leonardo Royal Hotel London City
- Leonardo Royal Hotel London Tower Bridge
- Leonardo Royal Hotel Oxford
- Leonardo Royal Hotel Southampton Grand Harbour

### **CURRENT HOTELS**

- NYX Hotel London Holborn
- NYX Hotel Dublin Portobello
- NYX Hotel Dublin Christchurch

### COMING SOON

- NYX Hotel Edinburgh

### **CURRENT HOTELS**

- The Midland Manchester - The Grand Brighton – The g Hotel & Spa Galway - Hotel Gotham Manchester - The Dilly, London