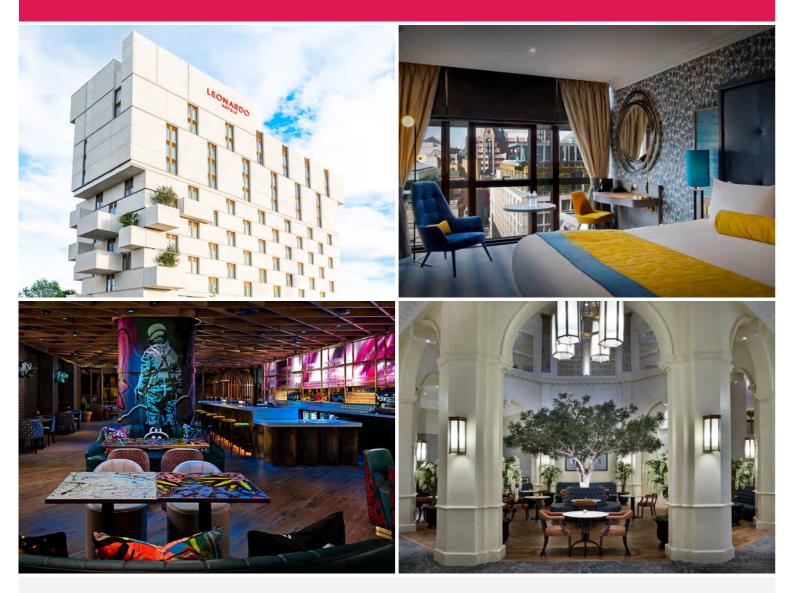

## Leonardo Hotels

Leonardo Hotels offer stylish, comfortable accommodation in the best locations.

Guests enjoy our friendly service and first-rate facilities including stylish bar and restaurants, modern meeting & events spaces and leisure facilities in some locations.

With stunning new hotels recently launched in Bristol. Chester. and Manchester, the brand has expanded rapidly in the UK in recent years.

### **LEONARDO HOTELS OFFER:**

- Stylish onsite bar & restaurant
- Illy Coffee in select locations
- Off The Shelf lobby shop
- Large meeting & events facilities
- Juvenate health & leisure in select locations
- High speed complimentary WiFi

#### ALL STYLISH, COMFORTABLE **BEDROOMS INCLUDE AS STANDARD:**

- Bespoke DREAM bed
- Zero % toiletries
- Flatscreen TV with freeview
- Iron and ironing board
- Tea & Coffee refreshment tray
- Spacious well-lit work spaces
- Hairdrver